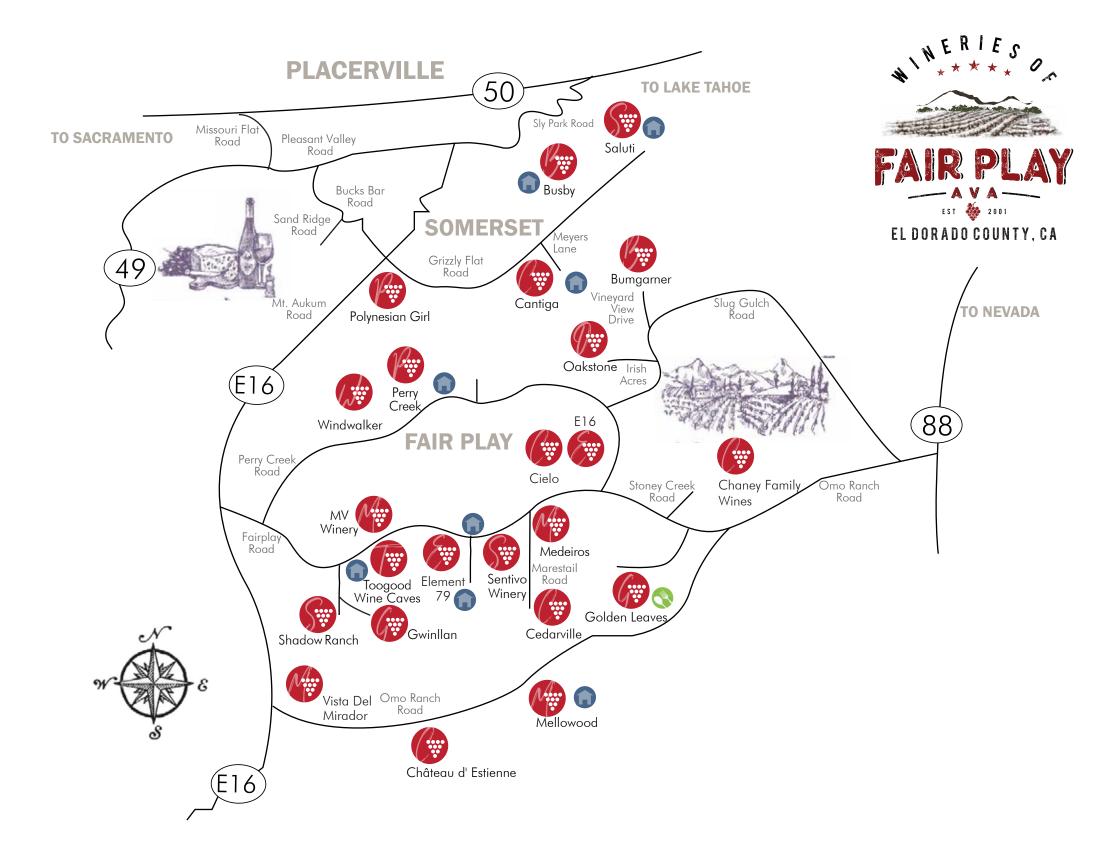

# FAIR PLAY

Fair Play attracts wine lovers from around the world. The region's focus on quality, friendliness and fabulous scenic beauty attracts an increasing number of visitors every year. Fair Play is El Dorado's premier wine growing region, growing extraordinary, high-quality grapes and producing world-class wines. About an hour away from greater Sacramento, but a world apart. Just one visit will awaken your palate and make this region one of your favorite wine buying destinations.

#### **BUMGARNER WINERY**

7380 Vineyard View Dr. 530.957.7495 bumgarnerwinery.com Fri - Sun 12 to 4 or by appt. S, E, P, D

#### **BUSBY CELLARS**

6375 Grizzly Flat Rd. 530.344.9119 busbycellars.com Sat & Sun 11 - 5 or by appt P, T, S, L, D, X

#### CANTIGA WINEWORKS

5980 Meyers Ln. 530.621.1696 cantigawine.com Fri - Sun 11 to 5 or by appt P, D, X, F

#### CEDARVILLE VINEYARD

6320 Marestail Road 530.620.9463 cedarvillevineyard.com Tasting welcome by appt.

#### CHANEY FAMILY WINERY

8175 Fairplay Rd. 530.663.6065 chaneyfamilywinery.com Mon - Thurs (by appointment only), Fri - Sun 11 to 5

#### CIELO SULLA TERRA

8061 Perry Creek Road 530.620.7474 cielosullaterra.com Fri - Sun 11 to 5 P, D, X, F

#### E16 WINERY

8085 Perry Creek Rd. 530.620.6200 e16wines.com Fri - Sun 11 to 5 or by appt P, S, D, X

#### **ELEMENT 79 VINEYARDS**

7350 Fairplay Rd. 530.497.0750 element79vineyards.com Daily 11 to 5 P, S, E, X, L, T, D, F

#### **GOLDEN LEAVES**

3625 Omo Ranch Rd. 530.620.1888 goldenleaveswines.com Daily 11 to 5 (Apr-Oct 11-7) F, S, X, P, T, D

#### CHATEAU D' ESTIENNE

2700 Omo Ranch Rd. 530.620.7960 or 916.622.9908 chateaudestienne.com Fri & Sun 11 to 4, Sat 11 to 5 E, F, S, X

FAIR PLAY

## MV WINERY

7261 Fairplay Rd. 530.620.1067 mvwinery.com Fri - Sun 11 to 5 P, D, X

## OAKSTONE WINERY

6470 Irish Acres Rd. 530.620.5303 oakstone-winery.com Wed - Sun 11- 5 P, X (Service animals only please)

## PERRY CREEK WINERY

7400 Perry Creek Rd. 530.620.5175 perrycreek.com Daily 11 to 5, Winter, Thurs to Sun 11 - 5 P, X, T, D

## POLYNESIAN GIRL WINERY

6020 Grizzly Flat Rd. 530.344.4788 polynesiangirlwine.com Fri - Sun 11 to 5 P, T, S, D, X

## SALUTI CELLARS

7505 Grizzly Flat Rd. 530.626.0800 saluticellars.com Sat - Sun 11 to 5 or by appt P, T, S, L, E, X, F

## SENTIVO VINEYARDS & WINERY

7460 Fairplay Rd. 916.936.3306 sentivovineyards.com Thurs - Mon 11 - 5 P, T, S, D, X, F

## SHADOW RANCH VINEYARD

7050 Fairplay Rd. 530.620.2785 shadowranch.com Fri - Sun 11 to 5 F, S, X, P, D

## TOOGOOD ESTATE WINERY

7280 Fairplay Rd. 530.620.1910 toogoodwinery.com Daily 11 to 6 P, T, S, D, X, F

## VISTA DEL MIRADOR WINERY

2501 Omo Ranch Rd. 530.620.7913 miradorwinery.com Fri-Sun11am - 5pm & Mon-Thu by appt F, X, P, T, D, S

# windwalker vineyard\$ & winery

7360 Perry Creek Rd. 530.620.4054 windwalkervineyard.com Daily 11 to 5 P, S, D, X

**BUSBY VINEYARD COTTAGE** 6375 Grizzly Flat Rd. 530.417.1789 ~ busbycellars.com

ELEMENT HOUSE COTTAGE 6701 Gray's Court 530-497-0750 ~ element79vineyards.com